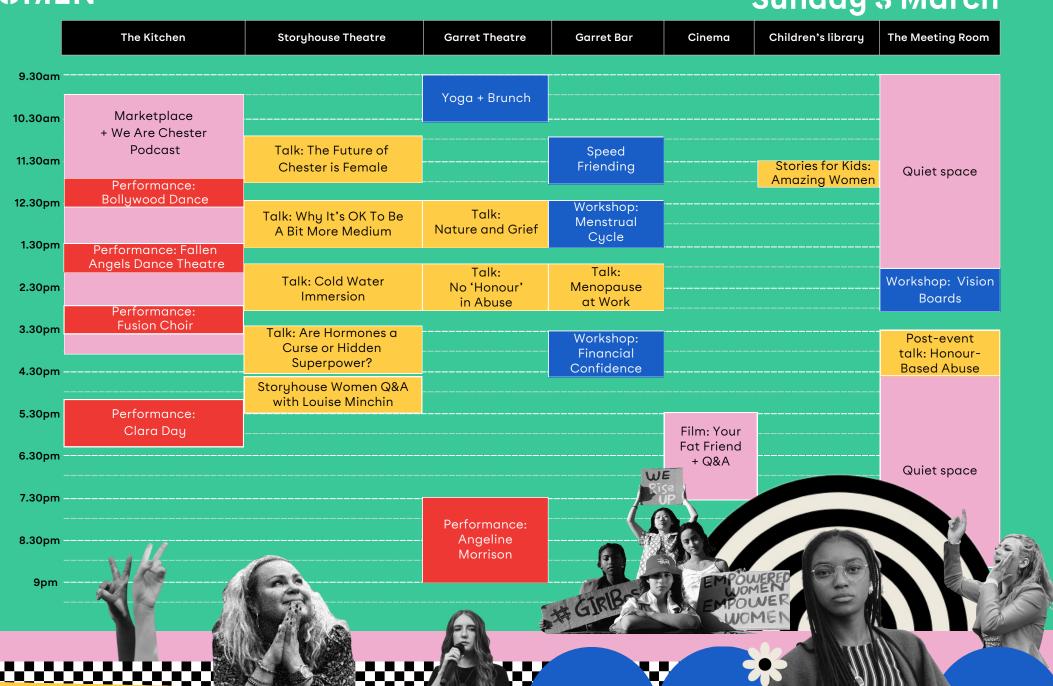

## STORYHOUSE WOMEN

3. 2 × 3 × 1 | | |

|       | The Kitchen                         | Storyhouse Theatre                              | Garret Theatre                                    | Garret Bar                              | Children's library | Main Entrance            | The Meeting Room                |
|-------|-------------------------------------|-------------------------------------------------|---------------------------------------------------|-----------------------------------------|--------------------|--------------------------|---------------------------------|
| 30am  |                                     |                                                 |                                                   |                                         |                    |                          |                                 |
| 80am  |                                     |                                                 |                                                   |                                         |                    |                          |                                 |
| 0am 🚃 | Performance:                        | Talk: Why Do We Need<br>Storyhouse Women?       |                                                   |                                         | Stories for Kids:  |                          | Quiet space                     |
|       | PopVox Choir                        | Talk: Why Empowering                            |                                                   |                                         | Amazing Women      |                          |                                 |
| 0pm   | Performance:                        | Girls and Women Means Better Climate Solutions  | Talk: How Giving<br>Back Saved My Life            | Speed<br>Friending                      |                    |                          |                                 |
|       | Dee Sign Choir                      | Bottor Office Constitution                      |                                                   |                                         |                    | Walk: Chester -          |                                 |
| 0pm   |                                     | Talk: Navigating The<br>Rights of Women + Girls | Workshop:<br>Challenging Your<br>Inner Critic     | Workshop: EFT<br>Tapping for<br>Anxiety |                    | Sustainable<br>City Tour | Climate Crisis<br>Discussion    |
| 0pm   | Performance:<br>Singing Mamas Choir |                                                 |                                                   |                                         |                    |                          | Quiet space                     |
| 0pm   | Singing Marias Grish                | Talk: An Expert Explains                        | Talk: The Impact of<br>Caring on Women<br>+ Girls | Workshop:<br>Confidence -<br>Level Up   |                    |                          | Staying Safe<br>from Cybercrime |
| 30pm  |                                     |                                                 |                                                   | Post-event talk:                        |                    |                          |                                 |
| ори.  |                                     | Talk: Patsy Stevenson:                          | Workshop:                                         | Unpaid Care                             |                    |                          |                                 |
| 30pm  |                                     | Why I Went Viral                                | Spoken Word +<br>Comedy with<br>Molly Naylor      |                                         |                    |                          | Quiet space                     |
| 30pm  |                                     |                                                 | . World Hagier                                    | <del>\</del>                            | DE L               |                          |                                 |
| 30pm  |                                     |                                                 | Performance:                                      |                                         | Se<br>UP           |                          |                                 |
| 30pm  | 1/                                  |                                                 | Comedy Night<br>with Molly<br>Naylor              |                                         |                    |                          |                                 |
| 9pm   |                                     |                                                 | + Kate McCabe                                     | CIRIBA                                  | EMPOWERE<br>WOMEN  |                          |                                 |
|       |                                     |                                                 |                                                   |                                         | WOMEN              |                          |                                 |
|       |                                     |                                                 |                                                   |                                         |                    |                          |                                 |